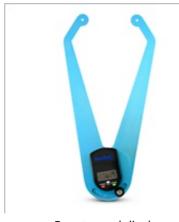

# **Digital timber caliper**

#### Timber caliper and angle measurer combined in one device

The digital timber caliper determines material or wall thicknesses precisely and reliably at the touch of a button. Thanks to the clever design, door frames, for example, can be easily gripped.

A function button turns the device into a digital angle measurer with a 180° measuring range. The measured values can be read off quickly via the illuminated display. Thanks to its lightweight aluminum construction, the digital timber caliper is easy to transport and therefore the ideal helper for your measurements.