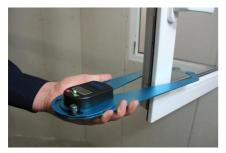

#### Timber caliper and angle measurer combined in one device

The digital timber caliper determines material or wall thicknesses precisely and reliably at the touch of a button. Thanks to the clever design, door frames, for example, can be easily gripped.

Easy gripping of door frame or window frame to determine wall thickness or glass thickness