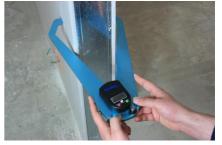

#### Timber caliper and angle measurer combined in one device

The digital timber caliper determines material or wall thicknesses precisely and reliably at the touch of a button. Thanks to the clever design, door frames, for example, can be easily gripped.

Easy gripping of door frame or window frame to determine wall thickness or glass thickness