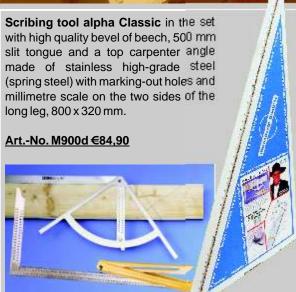

The fastest marking-out methods is with the scribing tool alpha. It can be used at all ways and approved both leg marking-out has itself in a thousand ways of failure, burr rafters and even stairs and at the marking-out of simple and double pawnings. Bevels and similar aids are not needed any more.

All alpha angles are made of stainless high-grade steel with durably etched scales and three years guarantee.

430 x 795 mm ◆ Stainless steel ◆ All straight routes of steel ◆ Millimetre scale on the scales and lace rip ◆ Durably etched scaling Art.-No. M900 €72,50