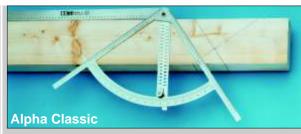

The fastest marking-out methods is with the scribing tool alpha. It can be used at all ways and approved both leg marking-out has itself in a thousand ways of failure, burr rafters and even stairs and at the marking-out of simple and double pawnings. Bevels and similar aids are not needed any more.

All alpha angles are made of stainless high-grade steel with durably etched scales and three years guarantee.

430 x 795 mm ◆ Stainless steel ◆ All straight routes of steel ◆ Millimetre scale on the scales and lace rip ◆ Durably etched scaling Art.-No. M900 €72,50