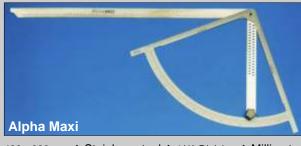

210 x 455 mm ◆ Stainless steel◆ Millimetre scale on the scales and lace rip ◆ Durably etched scaling

Art.-No. M908 €48,00

350 x 700 mm ◆ Stainless steel • Durably etched scaling

Art.-No. M910 €59,00

480 x 900 mm ◆ Stainless steel ◆ 1/4°-Division ◆ Millimetre scale on the scales and lace rip ◆ Durably etched scaling ◆ Big star knob

Art.-No. M920 €82,50