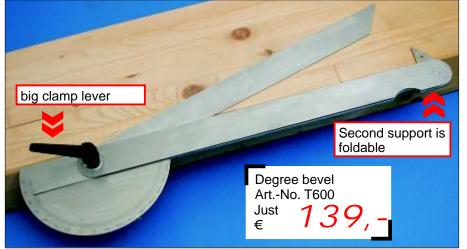

## Degree bevel

This 69 cm great and 3 kg heavy degree bevel is processed incredibly robustly. The measurement range of the scale of degrees reaches of 0 to 165° with a dividing distance from 0,5°. A half is also well readable degree because the distance between the grading lines after all amounts to almost 1 mm. The measuring leg is stretched by the great release