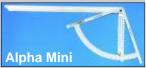

The fastest marking-out methods is with the scribing tool alpha. It can be used at all ways and approved both leg marking-out has itself in a thousand ways of failure, burr rafters and even stairs and at the marking-out of simple and double pawnings. Bevels and similar aids are not needed any more.

All alpha angles are made of stainless high-grade steel with durably etched scales and three years guarantee.

430 x 795 mm ◆ Stainless steel ◆ All straight routes of steel ◆ Millimetre scale on the scales and lace rip ◆ Durably etched scaling Art.-No. M900 €72,50