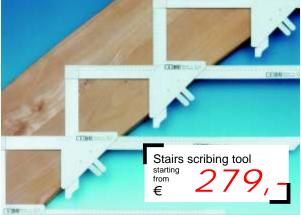

## Stairs scribing tool

Ideal for the marking-out of cheeks for coiled stairs. You can stably connect the angles with each other with the screw shackles. You can adjust the ramp rate and step breadth at every angle. You need neither a paper stencil nor an angle board. Put the adjusted marking-out device on the raw cheek, you recognize the form of the cheek in the rough state and the cheek swing. By moving to the angles on the raw cheek you achieve the best possible usage of the cheek wood regarding branches and rips. The angles have both sidede millimetre scale. Locks and angles are stainless made of high-quality high-grade steel.

| Packet contents                        | ArtNo. | Euro   |
|----------------------------------------|--------|--------|
| Basic packet with 5 locks, 6 angles    | T100   | 279,00 |
| Basic packet with 7 locks, 8 angles    | T110   | 379,00 |
| Addition packet with 3 locks, 3 angles | T200   | 159,00 |